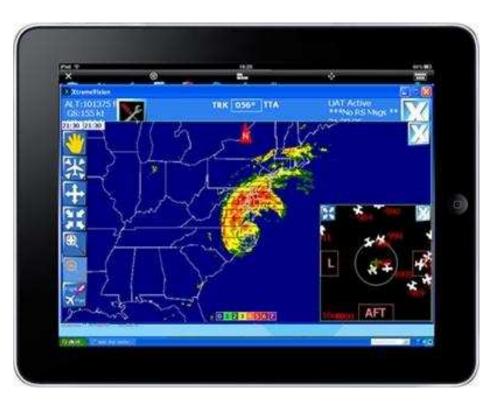

o the economic value.

The economic value of GA in the UK is between £1.4 - £2.8 billion p.a.



Maintenance and Production 300+
Flight Schools 600+
Airfields 600+
Jobs in GA 11000+

Aircraft sales, Insurance, Fuel sales etc. all contribute to the economic value.

The economic value of GA in the USA is estimated at \$150 billion p.a.

- 1.2 million jobs
- \$150 billion going into the US economy annually.
- 14,000 airfields connecting local communities

Aircraft Sales, Flight Training, Insurance, Fuel Sales etc., all contribute to the economic value.

# Future

# Google glasses may be able to provide a 'heads up' display for GA



GA will continue to embrace new technology as it comes along

It's a well known fact that in 1975 the average life of a computer was 7 years, today its 2 years.



#### **General Aviation perspective for future growth**

- A 10% growth p.a. over 10 years equals a 250% growth in revenues and jobs.
- GA will not be a means of mass transportation, but it can occupy an important niche in personal travel.
- Very Light Jets will significantly expand the market.
- New fuels and engines will improve ecology.
- New avionics and ATM technologies will improve safety and efficiency.
- Regulatory impact should match the activity and be proportionate to the risk.