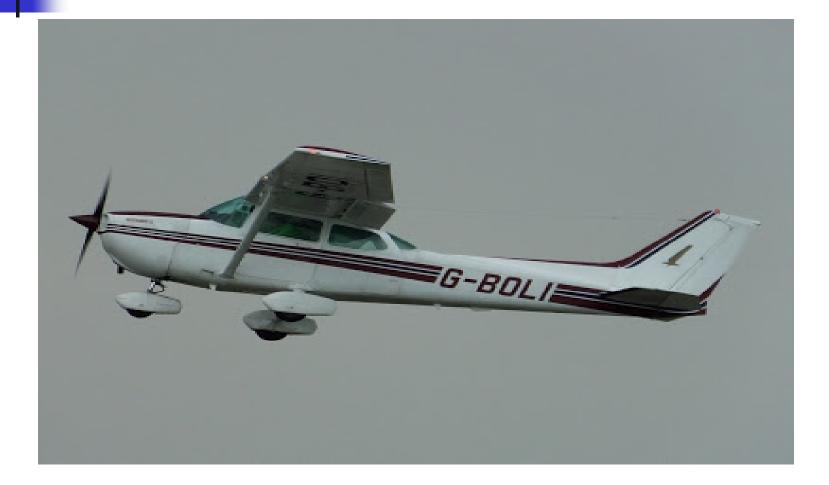

#### Both these aircraft are GA

One is VFR only, the other both VFR and IFR

In 1990 we had a total fleet of 7146 single and multi piston engine aircraft. The majority being single engine.

In 2013 that figure had grown to 8809 again single and multi piston.