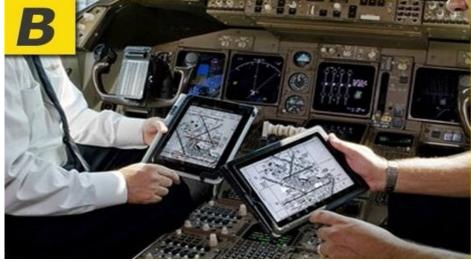

| 13-1 13-2 16-1                                           | 16-2 19-1                                                                           | 10-9 19-2                                            | •                         |

#### What does your cockpit look like?



A ?





# **Todays Typical Cockpit**





## 1930s Aircraft and Cockpit



#### Terrain information from your iPad



This iPad screen shot shows the desired flight path to the nearest runway. The airplane is flying at 99 KIAS, descending 1,200 fpm, and slightly low.



## Latest Cockpit Design











#### Both these aircraft are GA



One is VFR only, the other both VFR and IFR





In 1990 we had a total fleet of 7146 single and multi piston engine aircraft. The majority being single engine.

In 2013 that figure had grown to 8809 again single and multi piston.

Interestingly the numbers show that in the UK this represents about 55% of the total, when you include gliders, helicopters and ultra lights.

#### Single and Multi piston engine aircraft

#### 1990 in the USA

- S/E total 165,000
-