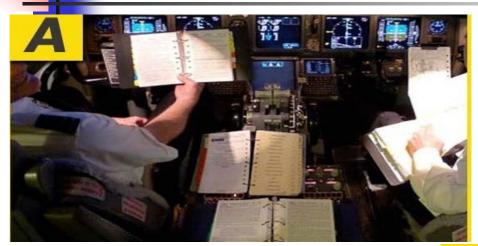

| 13-1 13-2 16-1                                           | 16-2 19-1                                                                           | 10-9 19-2                                            | •                         |

#### What does your cockpit look like?



A ?





# **Todays Typical Cockpit**





## 1930s Aircraft and Cockpit



#### Terrain information from your iPad



This iPad screen shot shows the desired flight path to the nearest runway. The airplane is flying at 99 KIAS, descending 1,200 fpm, and slightly low.



## Latest Cockpit Design











#### Both these aircraft are GA



One is VFR only, the other both VFR and IFR





In 1990 we had a total fleet of 7146 single and multi piston engine aircraft. The majority being single engine.

In 2013 that figure had grown to 8809 again single and multi piston.

Interestingly the numbers show that in the UK this represents about 55% of the total, when you include gliders, helicopters and ultra lights.

#### Single and Multi piston engine aircraft

#### 1990 in the USA

- S/E total