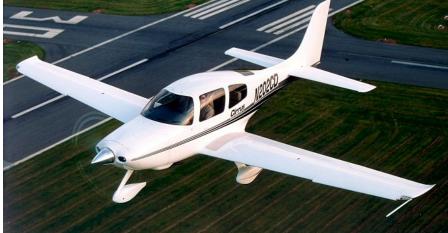

## And what am I flying now?

#### Both these aircraft are GA

One is VFR only, the other both VFR and IFR

In 1990 we had a total fleet of 7146 single and multi piston engine aircraft. The majority being single engine.

In 2013 that figure had grown to 8809 again single and multi piston.