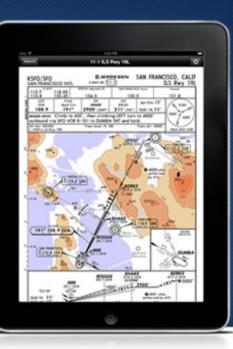

# Use of Tablets – weather and NOTAMS

#### Jeppesen Mobile TC

Mobile Electronic IFR / VFR Flight Charts for Your iPad!

LEARN MORE >

| ଚି 9:33 AM                                                                                                                                                                                                                                                                                                                                                                                                                                                                                                                                                                                                                                                                                                                                                                                                                                                                                                                                                                                                                                                                                                                                                                                                                                                                                                                                                                                                                                                                                                                                                                                                                                                                                                                                                                                                                                                                                                                                                                                                                                                                                                                     |                                                          |                                                                                     | Not Charging                                         |                           |
|--------------------------------------------------------------------------------------------------------------------------------------------------------------------------------------------------------------------------------------------------------------------------------------------------------------------------------------------------------------------------------------------------------------------------------------------------------------------------------------------------------------------------------------------------------------------------------------------------------------------------------------------------------------------------------------------------------------------------------------------------------------------------------------------------------------------------------------------------------------------------------------------------------------------------------------------------------------------------------------------------------------------------------------------------------------------------------------------------------------------------------------------------------------------------------------------------------------------------------------------------------------------------------------------------------------------------------------------------------------------------------------------------------------------------------------------------------------------------------------------------------------------------------------------------------------------------------------------------------------------------------------------------------------------------------------------------------------------------------------------------------------------------------------------------------------------------------------------------------------------------------------------------------------------------------------------------------------------------------------------------------------------------------------------------------------------------------------------------------------------------------|----------------------------------------------------------|-------------------------------------------------------------------------------------|------------------------------------------------------|---------------------------|
| t i                                                                                                                                                                                                                                                                                                                                                                                                                                                                                                                                                                                                                                                                                                                                                                                                                                                                                                                                                                                                                                                                                                                                                                                                                                                                                                                                                                                                                                                                                                                                                                                                                                                                                                                                                                                                                                                                                                                                                                                                                                                                                                                            | VOR RWY 16                                               |                                                                                     | *                                                    | * * * *                   |
| LGZA Chang                                                                                                                                                                                                                                                                                                                                                                                                                                                                                                                                                                                                                                                                                                                                                                                                                                                                                                                                                                                                                                                                                                                                                                                                                                                                                                                                                                                                                                                                                                                                                                                                                                                                                                                                                                                                                                                                                                                                                                                                                                                                                                                     |                                                          | JEPPESEN<br>0 (13-1) Eff 21                                                         |                                                      | HOS, GREECE<br>VOR Rwy 16 |
| Type: Gen Tmnl (GRC,VFR)                                                                                                                                                                                                                                                                                                                                                                                                                                                                                                                                                                                                                                                                                                                                                                                                                                                                                                                                                                                                                                                                                                                                                                                                                                                                                                                                                                                                                                                                                                                                                                                                                                                                                                                                                                                                                                                                                                                                                                                                                                                                                                       |                                                          | *ZAKINTHOS Tower                                                                    |                                                      |                           |
|                                                                                                                                                                                                                                                                                                                                                                                                                                                                                                                                                                                                                                                                                                                                                                                                                                                                                                                                                                                                                                                                                                                                                                                                                                                                                                                                                                                                                                                                                                                                                                                                                                                                                                                                                                                                                                                                                                                                                                                                                                                                                                                                |                                                          | Alt DA(H)                                                                           | 122.10 125.                                          | 42                        |
| Effectivity:                                                                                                                                                                                                                                                                                                                                                                                                                                                                                                                                                                                                                                                                                                                                                                                                                                                                                                                                                                                                                                                                                                                                                                                                                                                                                                                                                                                                                                                                                                                                                                                                                                                                                                                                                                                                                                                                                                                                                                                                                                                                                                                   | Permanent                                                | Alt DA(H)<br>B6') <b>1100'</b> (1086                                                | Apt Elev 14'                                         | 8000'                     |
| Begin Date:                                                                                                                                                                                                                                                                                                                                                                                                                                                                                                                                                                                                                                                                                                                                                                                                                                                                                                                                                                                                                                                                                                                                                                                                                                                                                                                                                                                                                                                                                                                                                                                                                                                                                                                                                                                                                                                                                                                                                                                                                                                                                                                    | Immediately                                              | intercept and f                                                                     | ollow                                                | - (090°→ <sup>↓</sup> )   |
| End Date:                                                                                                                                                                                                                                                                                                                                                                                                                                                                                                                                                                                                                                                                                                                                                                                                                                                                                                                                                                                                                                                                                                                                                                                                                                                                                                                                                                                                                                                                                                                                                                                                                                                                                                                                                                                                                                                                                                                                                                                                                                                                                                                      | No end date                                              | AX 185 KT) and proceed<br>Climb to 4000'.<br>Ins level: By ATC Trans alt: 8000' MSA |                                                      |                           |
| Pilots are recommended and the second |                                                          |                                                                                     | D15.0                                                | ZAK VOR                   |
| Type: Gen                                                                                                                                                                                                                                                                                                                                                                                                                                                                                                                                                                                                                                                                                                                                                                                                                                                                                                                                                                                                                                                                                                                                                                                                                                                                                                                                                                                                                                                                                                                                                                                                                                                                                                                                                                                                                                                                                                                                                                                                                                                                                                                      | Tmnl (GRC,VFR)                                           | re Ale IA                                                                           | 332 2600                                             | IAX 185 KT                |
| Effectivity:                                                                                                                                                                                                                                                                                                                                                                                                                                                                                                                                                                                                                                                                                                                                                                                                                                                                                                                                                                                                                                                                                                                                                                                                                                                                                                                                                                                                                                                                                                                                                                                                                                                                                                                                                                                                                                                                                                                                                                                                                                                                                                                   | Temporary                                                | -50M 400                                                                            |                                                      | 4                         |
| Begin Date:                                                                                                                                                                                                                                                                                                                                                                                                                                                                                                                                                                                                                                                                                                                                                                                                                                                                                                                                                                                                                                                                                                                                                                                                                                                                                                                                                                                                                                                                                                                                                                                                                                                                                                                                                                                                                                                                                                                                                                                                                                                                                                                    | Immediately                                              |                                                                                     | D8.0 ZAK                                             | DB.0<br>ZAK               |
| End Date: Un                                                                                                                                                                                                                                                                                                                                                                                                                                                                                                                                                                                                                                                                                                                                                                                                                                                                                                                                                                                                                                                                                                                                                                                                                                                                                                                                                                                                                                                                                                                                                                                                                                                                                                                                                                                                                                                                                                                                                                                                                                                                                                                   | til Further Notice                                       | 2900                                                                                | HBO' 623'                                            | 358°-                     |
| EFF 22 NOV 07 Wit<br>controlling unit Athe<br>"ATHENS INFORM,<br>130.70 estbld; contr<br>Makedonia FIS, c/s<br>INFORMATION", fre                                                                                                                                                                                                                                                                                                                                                                                                                                                                                                                                                                                                                                                                                                                                                                                                                                                                                                                                                                                                                                                                                                                                                                                                                                                                                                                                                                                                                                                                                                                                                                                                                                                                                                                                                                                                                                                                                                                                                                                               | ns FIS, c/s<br>ATION", freq<br>olling unit<br>"MAKEDONIA | ZAK                                                                                 | 2018: D1.0 ZAK<br>[MD16]<br>477'<br>[MTHOS<br>.8 ZAK |                           |
| - 37-40 Ot                                                                                                                                                                                                                                                                                                                                                                                                                                                                                                                                                                                                                                                                                                                                                                                                                                                                                                                                                                                                                                                                                                                                                                                                                                                                                                                                                                                                                                                                                                                                                                                                                                                                                                                                                                                                                                                                                                                                                                                                                                                                                                                     | pamaPacman.                                              | 20 <u>-</u> 40                                                                      | 1394<br>1000<br>20-50                                | 4000<br>D7.0<br>ZAK       |
| ZAK DME<br>ALTITUDE                                                                                                                                                                                                                                                                                                                                                                                                                                                                                                                                                                                                                                                                                                                                                                                                                                                                                                                                                                                                                                                                                                                                                                                                                                                                                                                                                                                                                                                                                                                                                                                                                                                                                                                                                                                                                                                                                                                                                                                                                                                                                                            | 7.0<br>2250'                                             | 6.0<br>1900'                                                                        | 5.0<br>1550'                                         | 4.0<br>1200'              |
|                                                                                                                                                                                                                                                                                                                                                                                                                                                                                                                                                                                                                                                                                                                                                                                                                                                                                                                                                                                                                                                                                                                                                                                                                                                                                                                                                                                                                                                                                                                                                                                                                                                                                                                                                                                                                                                                                                                                                                                                                                                                                                                                | B.O ZAK                                                  | ZAK<br>358°<br>D1.0 ZAK                                                             | 4000'                                                | 1200                      |
| 4                                                                                                                                                                                                                                                                                                                                                                                                                                                                                                                                                                                                                                                                                                                                                                                                                                                                                                                                                                                                                                                                                                                                                                                                                                                                                                                                                                                                                                                                                                                                                                                                                                                                                                                                                                                                                                                                                                                                                                                                                                                                                                                              | 13-1 13-2 16-1                                           | 16-2 19-1                                                                           | 10-9 19-2                                            | •                         |