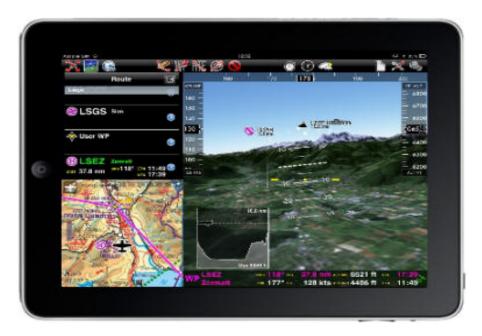

| 13-1 13-2 16-1                                           | 16-2 19-1                                                                           | 10-9 19-2                                            | •                         |

#### What does your cockpit look like?



A ?





# **Todays Typical Cockpit**





## 1930s Aircraft and Cockpit



#### Terrain information from your iPad



This iPad screen shot shows the desired flight path to the nearest runway. The airplane is flying at 99 KIAS, descending 1,200 fpm, and slightly low.



## Latest Cockpit Design











#### Both these aircraft are GA



One is VFR only, the other both VFR and IFR





In 1990 we had a total fleet of 7146 single and multi piston engine aircraft. The majority being single engine.

In 2013 that figure had grown to 8809 again single and multi piston.

Interestingly the numbers show that in the UK this represents about 55% of the total, when you include gliders, helicopters and ultra lights.

#### Single and Multi piston engine aircraft

#### 1990 in the USA

- S/E total 165,000
- M/E total 23,000

- 2012 in the USA
- S/E total 129,000
- M/E total 14,000

Average age 39 years

## **Pilot Certificates**

#### 1990 USA

- Private 300,000
- Total 700,000 (inc. CPL/ATPL)
- In 2013
- Private 180,000
- Total 600,000
- Student starts back to the