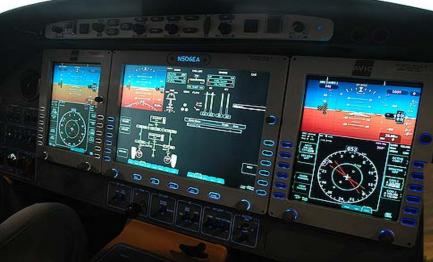

| 13-1 13-2 16-1                                           | 16-2 19-1                                                                           | 10-9 19-2                                            | •                         |

#### What does your cockpit look like?



A ?





# **Todays Typical Cockpit**





## 1930s Aircraft and Cockpit



#### Terrain information from your iPad



This iPad screen shot shows the desired flight path to the nearest runway. The airplane is flying at 99 KIAS, descending 1,200 fpm, and slightly low.



## Latest Cockpit Design











#### Both these aircraft are GA



One is VFR only, the other both VFR and IFR





In 1990 we had a total fleet of 7146 single and multi piston engine aircraft. The majority being single engine.

In 2013 that figure had grown to 8809 again single and multi piston.

Interestingly the numbers show that in the UK this represents about 55% of the total, when you include gliders, helicopters and ultra lights.

#### Single and Multi piston engine aircraft

#### 1990 in the USA

- S/E total 165,000
- M/E total 23,000

- 2012 in the USA
- S/E total 129,000
- M/E total 14,000

Average age 39 years

## **Pilot Certificates**

#### 1990 USA

- Private 300,000
- Total 700,000 (inc. CPL/ATPL)
- In 2013
- Private 180,000
- Total 600,000
- Student starts back to the 1990/91 level of 120,000

#### 19