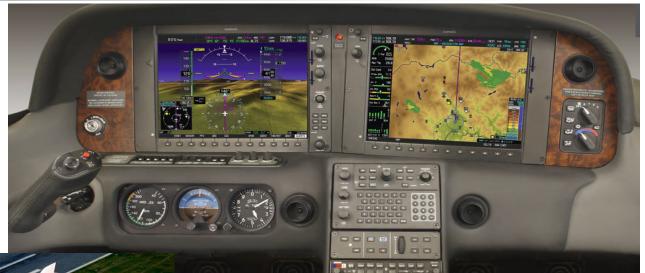

| 13-1 13-2 16-1                                           | 16-2 19-1                                                                           | 10-9 19-2                                            | •                         |

#### What does your cockpit look like?



A ?





# **Todays Typical Cockpit**





## 1930s Aircraft and Cockpit



#### Terrain information from your iPad



This iPad screen shot shows the desired flight path to the nearest runway. The airplane is flying at 99 KIAS, descending 1,200 fpm, and slightly low.



## Latest Cockpit Design











#### Both these aircraft are GA



One is VFR only, the other both VFR and IFR





In 1990 we had a total fleet of 7146 single and multi piston engine aircraft. The majority being single engine.

In 2013 that figure had grown to 8809 again single and multi piston.

Interestingly the numbers show that in the UK this represents about 55% of the total, when you include gliders, helicopters and ultra lights.

#### Single and Multi piston engine aircraft

#### 1990 in the USA

- S/E total 165,000
- M/E total 23,000

- 2012 in the USA
- S/E total 129,000
- M/E total 14,000

Average age 39 years

## **Pilot Certificates**

#### 1990 USA

- Private 300,000
- Total 700,000 (inc. CPL/ATPL)
- In 2013
- Private 180,000
- Total 600,000
- Student starts back to the 1990/91 level of 120,000

#