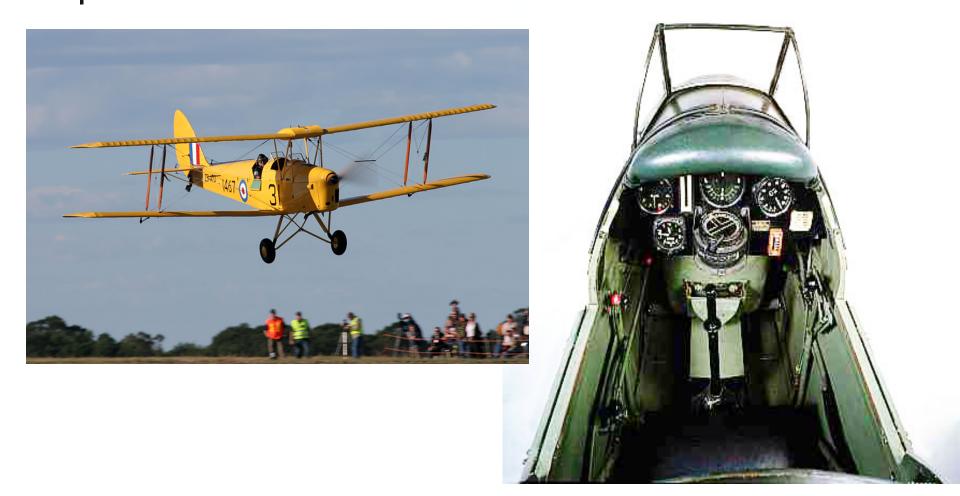

| 13-1 13-2 16-1                                           | 16-2 19-1                                                                           | 10-9 19-2                                            | •                         |

#### What does your cockpit look like?



A ?





# **Todays Typical Cockpit**





## 1930s Aircraft and Cockpit



#### Terrain information from your iPad



This iPad screen shot shows the desired flight path to the nearest runway. The airplane is flying at 99 KIAS, descending 1,200 fpm, and slightly low.



## Latest Cockpit Design











#### Both these aircraft are GA



One is VFR only, the other both VFR and IFR





In 1990 we had a total fleet of 7146 single and multi piston engine aircraft. The majority being single engine.

In 2013 that figure had grown to 8809 again single and multi piston.

Interestingly the numbers show that in the UK this represents about 55% of the total, when you include gliders, helicopters and ultra lights.

#### Single and Multi piston engine aircraft

#### 1990 in the USA

- S/E total 165,000
- M/E total 23,000

- 2012 in the USA
- S/E total 129,000
- M/E tota