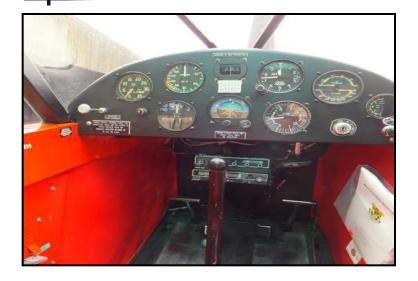

## 1930s Aircraft and Cockpit

#### Both these aircraft are GA

One is VFR only, the other both VFR and IFR

In 1990 we had a total fleet of 7146 single and multi piston engine aircraft. The majority being single engine.

In 2013 that figure had grown to 8809 again single and multi piston.