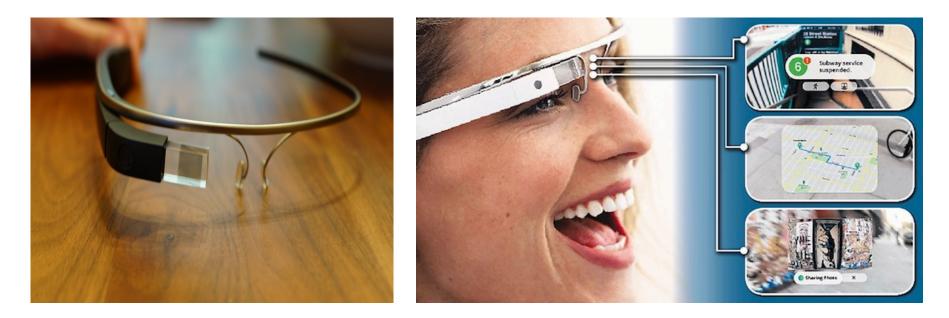

# Google glasses may be able to provide a 'heads up' display for GA

GA will continue to embrace new technology as it comes along

It's a well known fact that in 1975 the average life of a computer was 7 years, today its 2 years.