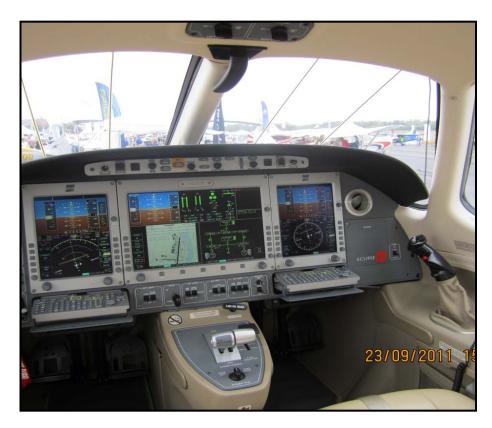

## Latest Cockpit Design

#### Both these aircraft are GA

One is VFR only, the other both VFR and IFR

In 1990 we had a total fleet of 7146 single and multi piston engine aircraft. The majority being single engine.

In 2013 that figure had grown to 8809 again single and multi piston.