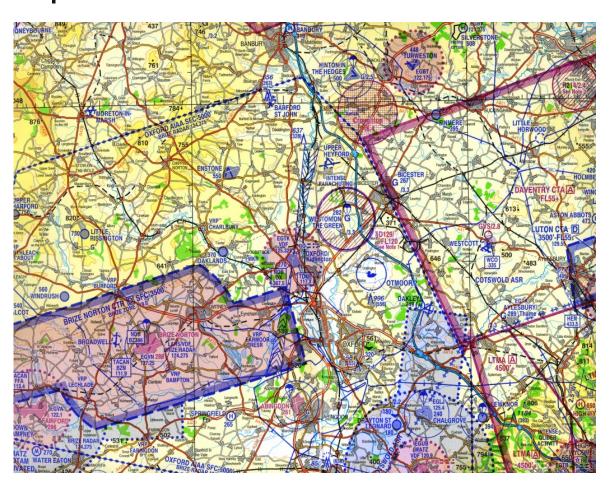

Sports flying
- Recreational flying
- Flight Training
- Personal Air Transport (self-fly business/ touring)
- Business Aviation (Corporate Aviation) 98% of these flights take place outside of controlled airspace.

## **General Aviation Aircraft**









#### More General Aviation Aircraft





























# 1<sup>st</sup> February 1990

This was the year I joined AOPA in the United Kingdom.

General Aviation was a little different back then but I do remember the association's concerns were about Mode S Transponders and 8.33 kHz radios. But what else was different?



#### Mobile Phones









## How about Televisions





#### **Computers and Laptops**



# What was I flying then?



## And what am I flying now?



## But the cockpit !





#### Charts of the UK airspace





# Use of Tablets – weather and NOTAMS



#### Jeppesen Mobile TC

Mobile Electronic IFR / VFR Flight Charts for Your iPad!

LEARN MORE >



| ଚି 9:33 AM