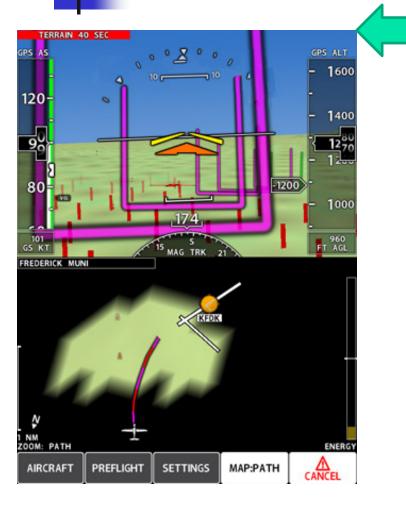

#### Terrain information from your iPad

This iPad screen shot shows the desired flight path to the nearest runway. The airplane is flying at 99 KIAS, descending 1,200 fpm, and slightly low.