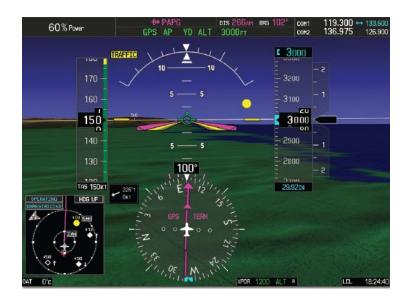

## **Digital Autopilot**

ESP – Electronic Stability & Protection

Hypoxia Recognition,
Automatic Descent Mode