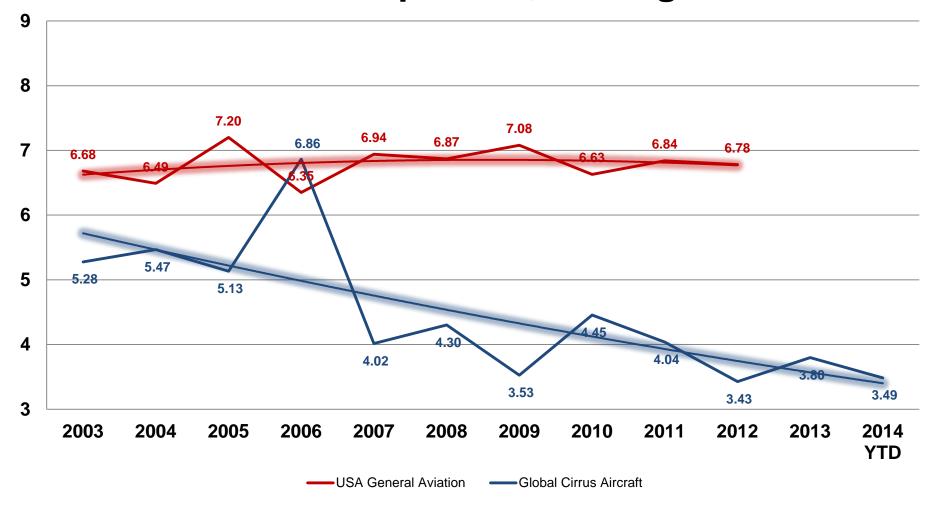

### **Total Accidents per 100,000 Flight Hours**

<sup>\*</sup>Cirrus data from Cirrus Aircraft Engineering and Air Safety departments based on warranty claim and CAPS repack data \*GA data from NTSB