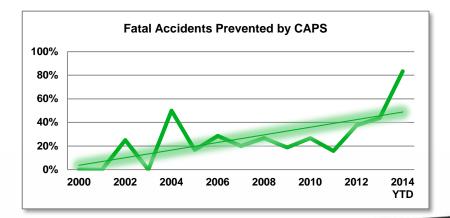

# Cirrus Airframe Parachute System (CAPS™)

95 lives saved to date!

 Safety video and other resources available at cirrusaircraft.com/caps

CAPS usage is increasing