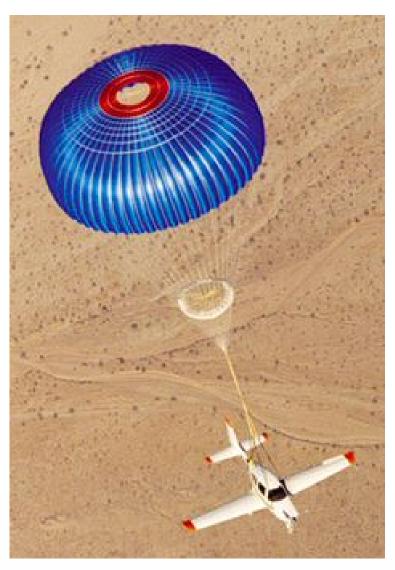

# One additional "Game Changer"

Cirrus Airframe Parachute System

(CAPS)

# Cirrus Airframe Parachute System (CAPS™)

95 lives saved to date!

 Safety video and other resources available at cirrusaircraft.com/caps

CAPS usage is increasing