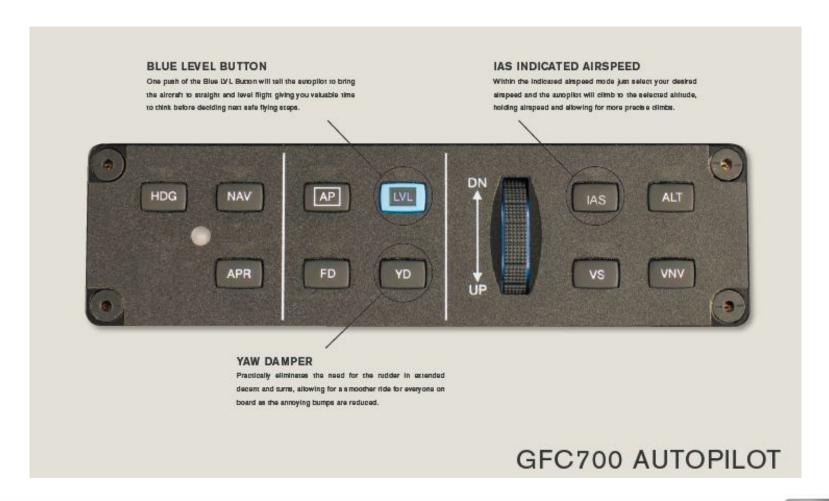

## **Digital Autopilot**

ESP – Electronic Stability & Protection

Hypoxia Recognition,
Automatic Descent Mode