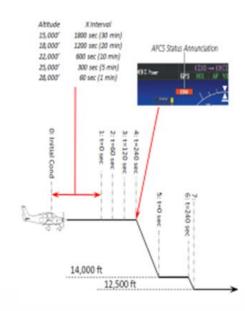

## **Digital Autopilot**

ESP – Electronic Stability & Protection

Hypoxia Recognition,
Automatic Descent Mode