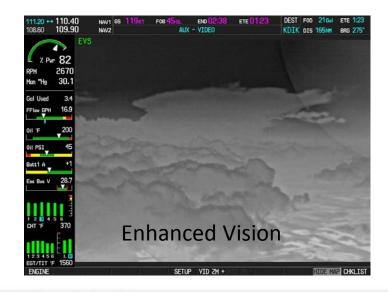

## **Digital Autopilot**

ESP – Electronic Stability & Protection

Hypoxia Recognition,
Automatic Descent Mode