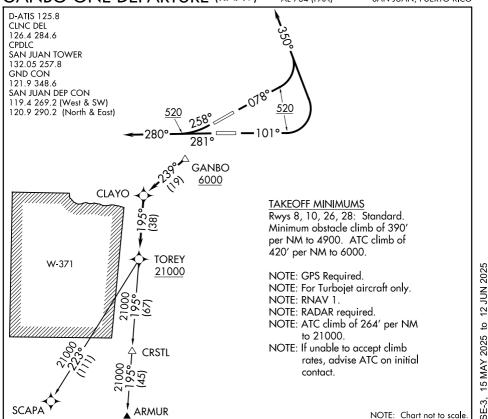

## DEPARTURE ROUTE DESCRIPTION

TAKEOFF RUNWAY 8: Climb heading 078° to 520, then climbing left turn heading 350° or as assigned by ATC, expect vectors to GANBO, then via depicted route to TOREY. Thence. .

TAKEOFF RUNWAY 10: Climb heading 101° to 520, then climbing left turn heading 350° or as assigned by ATC, expect vectors to GANBO, then via depicted route to TOREY. Thence.

TAKEOFF RUNWAY 26: Climb heading 258° to 520, continue climb heading 280° or as assigned by ATC, expect vectors to GANBO, then via depicted route to TOREY. Thence. . . .

TAKEOFF RUNWAY 28: Climb heading 281° to 520, continue climb heading 280° or as assigned by ATC, expect vectors to GANBO, then via depicted route to TOREY. Thence. . . .

. . . . via assigned transition. Maintain 5000 unless assigned lower altitude. Expect clearance to FL280, or requested altitude if lower, ten minutes after departure.

ARMUR TRANSITION (GANBO1.ARMUR): SCAPA TRANSITION (GANBO1.SCAPA):